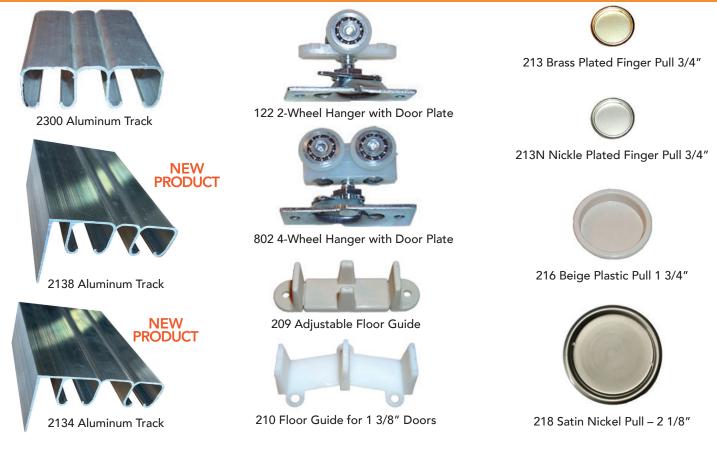

#### HEAVY DUTY BYPASS TRACK AND HARDWARE SETS

All parts can come in sets with your choice of track, floor guides, door hangers, and finger pulls.

| DOOR THICKNESS | TRACK                  | FLOOR GUIDE                   | DOOR HANGER                           | FINGER PULL                         |
|----------------|------------------------|-------------------------------|---------------------------------------|-------------------------------------|
| 1 3/8″         | 2300<br>Aluminum Track | 209 or 210<br>Floor Guide     | 122 2-Wheel Hanger<br>with Door Plate | 213 Brass Plated Finger Pull 3/4"   |
|                | 2138<br>Aluminum Track |                               |                                       | 213N Nickle Plated Finger Pull 3/4" |
| 1 3/4"         | 2134<br>Aluminum Track | 209 Adjustable<br>Floor Guide | 802 4-Wheel Hanger<br>with Door Plate | 216 Beige Plastic Pull 1 3/4"       |
|                |                        |                               |                                       | 218 Satin Nickel Pull – 2 1/8″      |