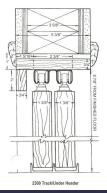

## USE WITH 1 3/8" DOORS WEIGHING UP TO 200LBS EACH.

This is our best quality hardware and it can be used with two-door or multiple door units. The hardware set features our adjustable 2-wheel ball-bearing hanger for doors up to 100lbs. or our 4-wheel ballbearing hanger for doors up to 150lbs. **An additional 802 4-wheel ball-bearing roller can be added to the center of your door panel if there is a need to increase the capacity to 200lbs.** Our ball bearing hangers operate smoother and more effortless than any in their class. This hardware is used in conjunction with our aluminum 2300 track.

All parts can come in sets with track and your option of door hangers, floor guides, and finger pulls.

2300 Track/Under Header