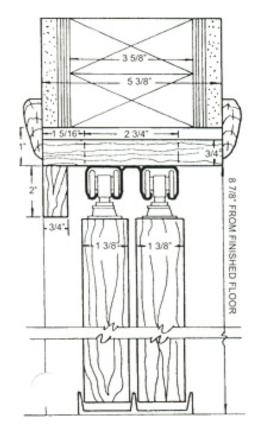

All parts can come in sets with track and your option of door hangers, floor guides, and finger pulls.

2300 Track/Under Header