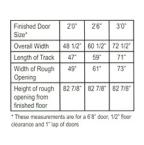

#### HEAVY DUTY BYPASS TRACK AND HARDWARE SETS

All parts can come in sets with your choice of track, floor guides, door hangers, and finger pulls.

| DOOR THICKNESS | TRACK                  | FLOOR GUIDE                   | DOOR HANGER                           | FINGER PULL                         |
|----------------|------------------------|-------------------------------|---------------------------------------|-------------------------------------|
| 1 3/8″         | 2300<br>Aluminum Track | 209 or 210<br>Floor Guide     | 122 2-Wheel Hanger<br>with Door Plate | 213 Brass Plated Finger Pull 3/4"   |
|                | 2138<br>Aluminum Track |                               |                                       | 213N Nickle Plated Finger Pull 3/4" |
| 1 3/4"         | 2134<br>Aluminum Track | 209 Adjustable<br>Floor Guide | 802 4-Wheel Hanger<br>with Door Plate | 216 Beige Plastic Pull 1 3/4"       |
|                |                        |                               |                                       | 218 Satin Nickel Pull – 2 1/8″      |