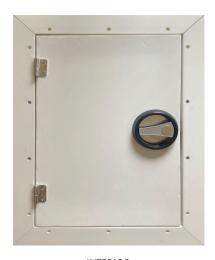

#### **LOCKING SECURITY PANEL**

Hand turn lock with a hardened steel throw is simple and easy to operate.

The guard dog security panel operates on two lift-off hinges and can be easily removed when the door is unlocked and open but are strong and resilient when locked closed. For use in doors smaller than 3' wide and for homeowners who keep the dog door open most of the time.