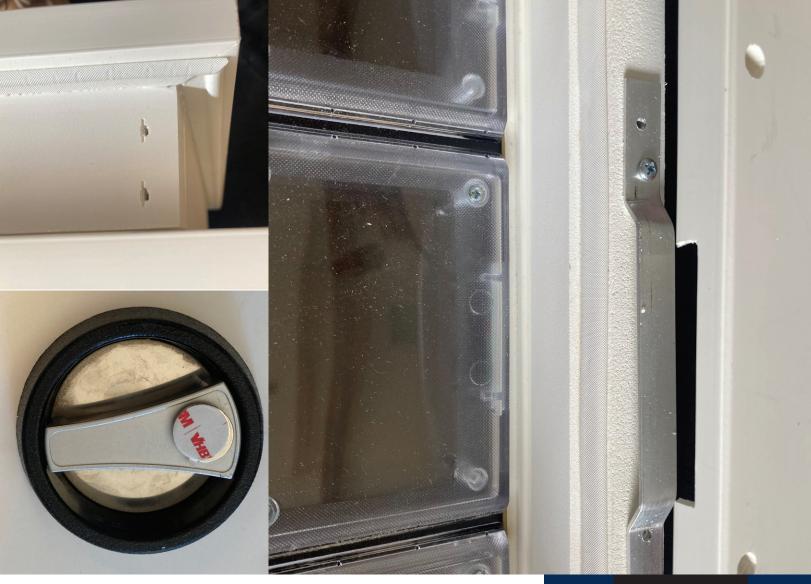

#### **LOCKING SECURITY PANEL**

Hand turn lock with a hardened steel throw is simple and easy to operate.

The guard dog security panel operates on two lift-off hinges and can be easily removed when the door is unlocked and open but are strong and resilient when locked closed. For use in doors smaller than 3' wide and for homeowners who keep the dog door open most of the time.

#### **PET FLAP**

The lightweight and durable Air Seal pet flap consists of three jointed Lexan polycarbonate panels, suspended on a reinforced metal hanging rod. Each panel is insulated, and surrounded with sweeps and magnetic weather stripping.