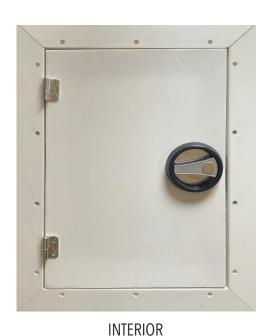

#### **LOCKING SECURITY PANEL**

Hand turn lock with a hardened steel throw is simple and easy to operate.

The guard dog security panel operates on two lift-off hinges and can be easily removed when the door is unlocked and open but are strong and resilient when locked closed. For use in doors smaller than 3' wide and for homeowners who keep the dog door open most of the time.

# The GUARD DOG PET DOOR comes fully assembled for easy installation!

INTERIOR

**EXTERIOR** 

PVC manufacturers void all warranty if not painted with PVC grade paint that has a Light Reflective Value of 55 or higher