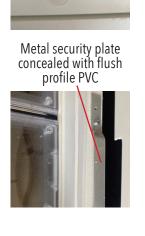

**SECURITY** against forced entry featuring a unique locking system and reinforced panel

**SIMPLICITY** with easy and precise installation using a rectangular cutout and interior and exterior frame (Installs like a door lite insert)

**SECURE** The hinged and reinforced locking panel locks from the inside of the home to keep intruders out.

**SUSTAINABLE** Made partly from recycled materials, the Guard Dog Pet Door uses a polyurethane foam insulated security panel, an insulated tri-panel pet flap, and weather seals on both to keep the air in and the elements out.