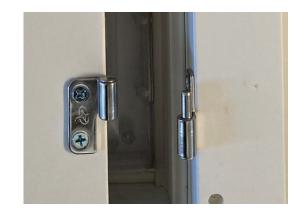

#### **LOCKING SECURITY PANEL**

Hand turn lock with a hardened steel throw is simple and easy to operate.

The guard dog security panel operates on two lift-off hinges and can be easily removed when the door is unlocked and open but are strong and resilient when locked closed. For use in doors smaller than 3' wide and for homeowners who keep the dog door open most of the time.