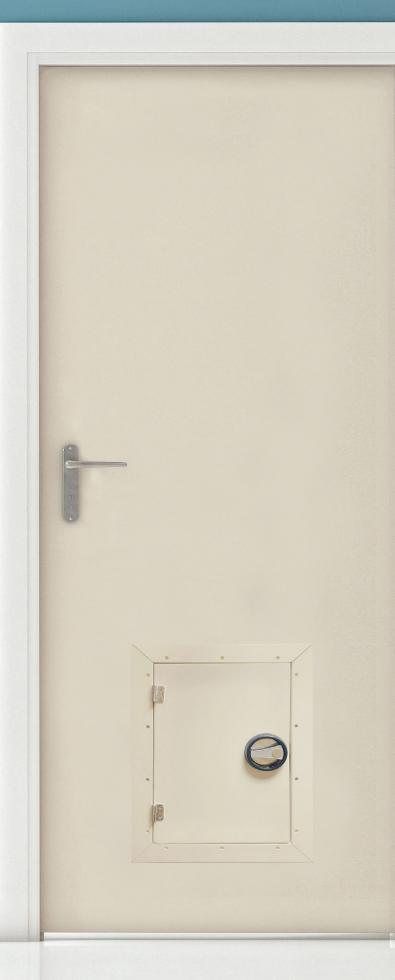

#### **LOCKING SECURITY PANEL**

Hand turn lock with a hardened steel throw is simple and easy to operate.

The guard dog security panel operates on two lift-off hinges and can be easily removed when the door is unlocked and open but are strong and resilient when locked closed. For use in doors smaller than 3' wide and for homeowners who keep the dog door open most of the time.

#### **PET FLAP**

The lightweight and durable Air Seal pet flap consists of three jointed Lexan polycarbonate panels, suspended on a reinforced metal hanging rod. Each panel is insulated, and surrounded with sweeps and magnetic weather stripping.

# The GUARD DOG PET DOOR comes fully assembled for easy installation!

INTERIOR

**EXTERIOR** 

PVC manufacturers void all warranty if not painted with PVC grade paint that has a Light Reflective Value of 55 or higher