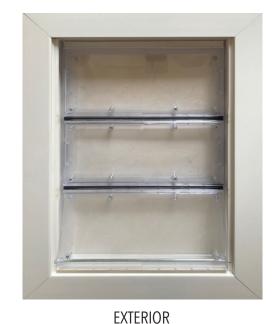

# The GUARD DOG PET DOOR comes fully assembled for easy installation!

INTERIOR

**EXTERIOR** 

PVC manufacturers void all warranty if not painted with PVC grade paint that has a Light Reflective Value of 55 or higher