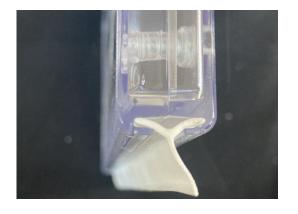

#### **PET FLAP**

The lightweight and durable Air Seal pet flap consists of three jointed Lexan polycarbonate panels, suspended on a reinforced metal hanging rod. Each panel is insulated, and surrounded with sweeps and magnetic weather stripping.