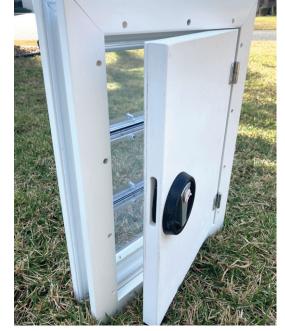

#### **LOCKING SECURITY PANEL**

Hand turn lock with a hardened steel throw is simple and easy to operate.

The guard dog security panel operates on two lift-off hinges and can be easily removed when the door is unlocked and open but are strong and resilient when locked closed. For use in doors smaller than 3' wide and for homeowners who keep the dog door open most of the time.

#### **PET FLAP**

The lightweight and durable Air Seal pet flap consists of three jointed Lexan polycarbonate panels, suspended on a reinforced metal hanging rod. Each panel is insulated, and surrounded with sweeps and magnetic weather stripping.