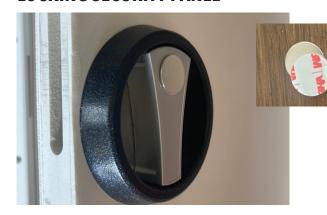

#### **LOCKING SECURITY PANEL**

Hand turn lock with a hardened steel throw is simple and easy to operate.

The guard dog security panel operates on two lift-off hinges and can be easily removed when the door is unlocked and open but are strong and resilient when locked closed. For use in doors smaller than 3' wide and for homeowners who keep the dog door open most of the time.