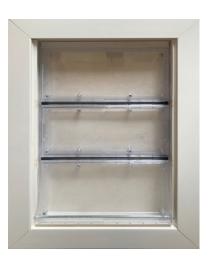

#### **PET FLAP**

The lightweight and durable Air Seal pet flap consists of three jointed Lexan polycarbonate panels, suspended on a reinforced metal hanging rod. Each panel is insulated, and surrounded with sweeps and magnetic weather stripping.